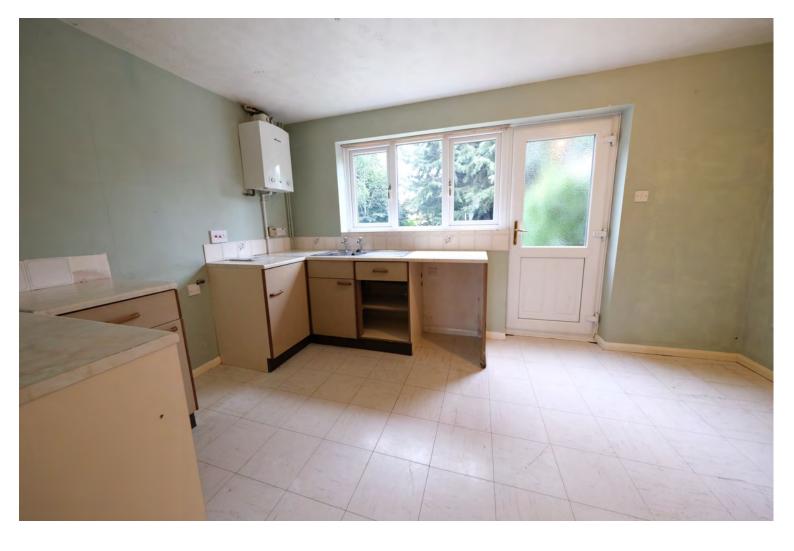

### FEATURES

- · Semi Detached Family Home
- NO ONWARD CHAIN
- Kitchen Diner
- Three Bedrooms
- Enclosed Rear Garden
- Off Road Parking
- Walking Distance To Amenities

Accommodation comprises; Entrance hall, spacious sitting room featuring a gas fire. Kitchen diner equipped with a range of base units, worktop space, and a stainless steel sink and drainer. Includes plumbing for appliances, a radiator, a pantry, and a door leading to the rear garden. To the first floor are two double bedrooms, single bedroom and a family bathroom featuring a three-piece suite.