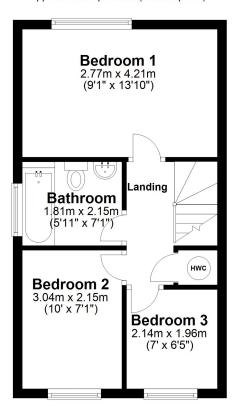

# Ground Floor Approx. 32.7 sq. metres (351.7 sq. feet) Kitchen/Diner 2.76m x 4.21m (9'1" x 13'10") Living Room 4.90m (16'1") x 3.17m (10'5") max Hall

### First Floor Approx. 32.8 sq. metres (353.3 sq. feet)

Total area: approx. 65.5 sq. metres (704.9 sq. feet)

This floor plan is not to scale. They are for guidance only and accuracy is not guaranteed. Plan was produced by ADR Energy Assessors
Plan produced using PlanUp.